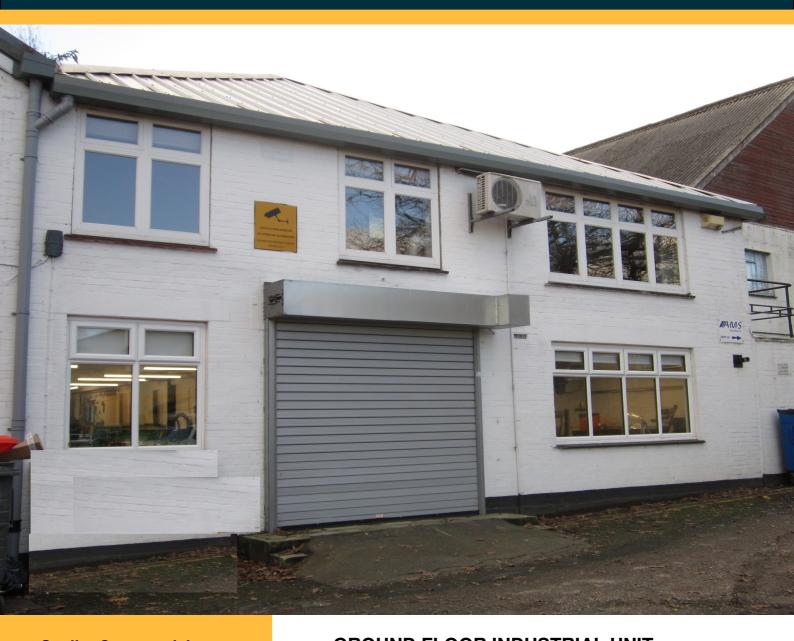

# 7A WORTON HALL TRADING ESTATE, ISLEWORTH TW7 6ER

### **DESCRIPTION**

The property has been refurbished to a very high standard and other occupiers in the building include high profile artists and creative industries.

7A comprises a ground floor workshop/industrial unit benefitting from a roller shutter loading door to the front. Benefits include WC, kitchenette, 3 phase power, LED lighting, good natural light, double glazed windows and gas heating. Ceiling height 2.5m.